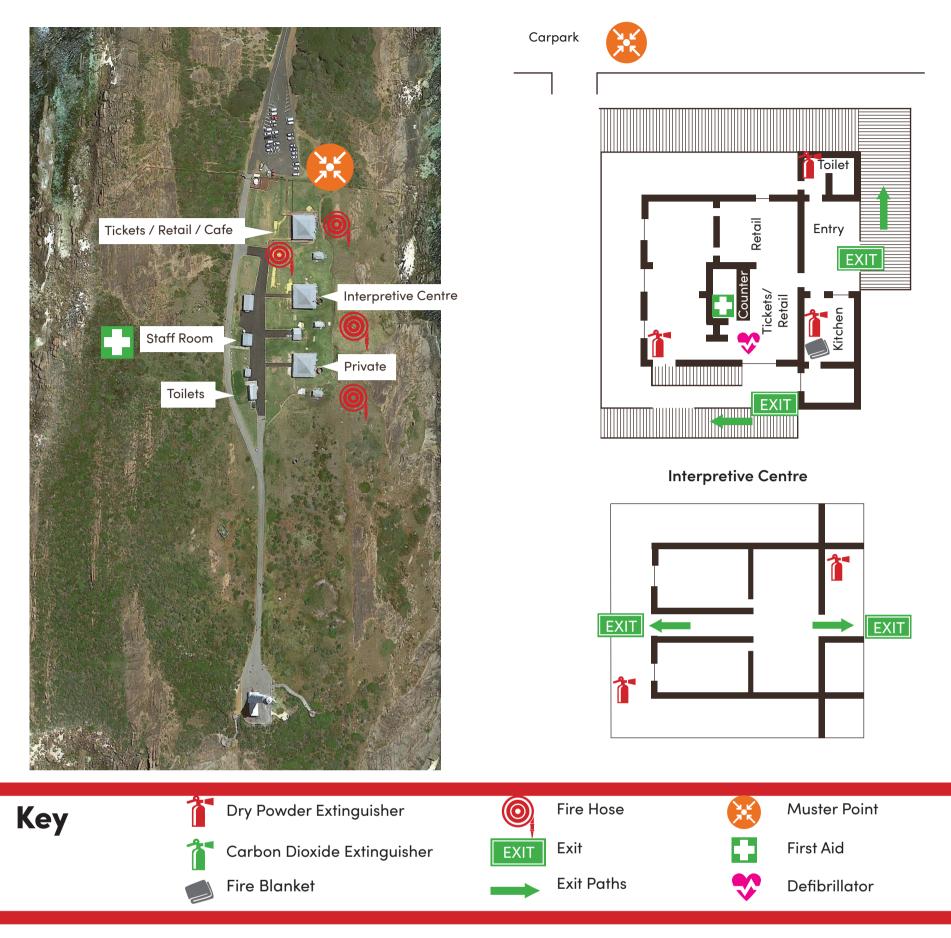

## Cape Leeuwin Lighthouse EMERGENCY SITE MAP

Ticket / Retail / Cafe

Upon receiving advice of a fire or emergency follow instructions from site senior, make your way to the exits, meet at the muster point. Remember that only trained personnel should use an extinguisher to fight a fire, and only then, if it is safe to do so.